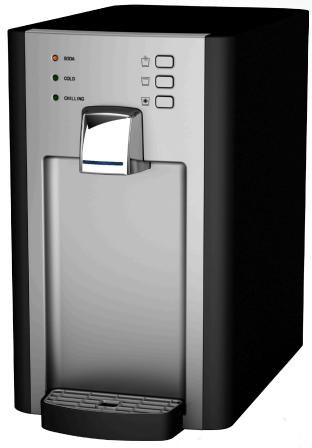

## H2O-PRO

## **SPECIFICATIONS**

Dimension: 9" Width x 15" Length x 15.5" Height

Weight: 30 lbs
Cold tank volume: 0.55 gallon
Hot tank volume: 0.5 gallon

Cooling rate: 1.5 gal / hour 37 - 50°F Heating rate: 1.3 gal / hour 180°F

Dispensing gap: 9"

Elegant & modern design
Space saving design fits any counter top
Hot, cold, & room temperature water
Sparkling / soda water option available
Hot water safety lock
Energy saving sleep mode
Easy to use control panel
External filtration for reverse osmosis model
Multi-stage filtration
Adjustable cold temperature