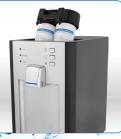

## H2O-PRO

## **SPECIFICATIONS**

Dimension: 9" Width x 15" Length x 15.5" Height

Weight: 30 lbs
Cold tank volume: 0.55 gallon
Hot tank volume: 0.5 gallon

Cooling rate: 1.5 gal / hour 37 - 50°F Heating rate: 1.3 gal / hour 180°F

Dispensing gap: 9"

Elegant & modern design
Space saving design fits any counter top
Hot, cold, & room temperature water
Sparkling / soda water option available
Hot water safety lock
Energy saving sleep mode
Easy to use control panel
External filtration for reverse osmosis model
Multi-stage filtration
Adjustable cold temperature